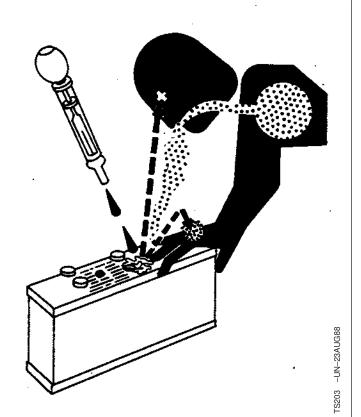

#### **Prevent Battery Explosions**

Keep sparks, lighted matches, and open flame away from the top of battery. Battery gas can explode.

Never check battery charge by placing a metal object across the posts. Use a volt-meter or hydrometer.

Do not charge a frozen battery; it may explode. Warm battery to specification.

Specification

74 -UN-23A

DX,SPARKS -19-03MAR93-1/1