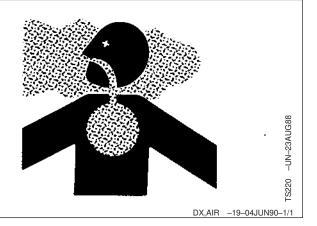

#### Work In Ventilated Area

Engine exhaust fumes can cause sickness or death. If it is necessary to run an engine in an enclosed area, remove the exhaust fumes from the area with an exhaust pipe extension.

If you do not have an exhaust pipe extension, open the doors and get outside air into the area.