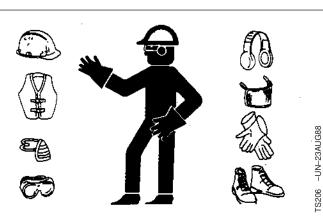

#### **Wear Protective Clothing**

Wear close fitting clothing and safety equipment appropriate to the job.

Prolonged exposure to loud noise can cause impairment or loss of hearing.

Wear a suitable hearing protective device such as earmuffs or earplugs to protect against objectionable or uncomfortable loud noises.

Operating equipment safely requires the full attention of the operator. Do not wear radio or music headphones while operating machine.

DX,WEAR -19-10SEP90-1/1