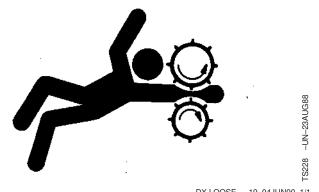

#### **Service Machines Safely**

Tie long hair behind your head. Do not wear a necktie, scarf, loose clothing, or necklace when you work near machine tools or moving parts. If these items were to get caught, severe injury could result.

Remove rings and other jewelry to prevent electrical shorts and entanglement in moving parts.

DX,LOOSE -19-04JUN90-1/1